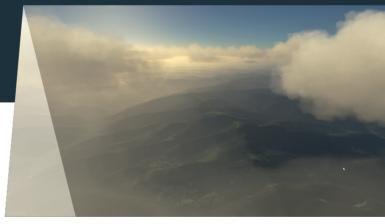

#### ATMOSPHERE RENDERING

- · Light scattering simulation with configurable visibility
- Dynamic time-of-day with correct sun positioning
- Weather effects such as snow, rain, lightning, etc.
- Multiple layers of volumetric clouds