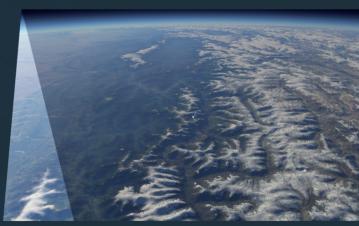

# **GLOBE (WHOLE EARTH)**

- WGS84 reference ellipsoid model
- Global database with global base layers
- High-resolution insets/sub-scenes with millimeter-scale resolution
- Textured vector data
- Global streaming system for 3D models, lights, etc.
- No terrain popping