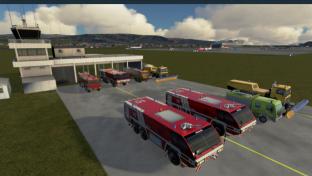

# **HIGH-PERFORMANCE RENDERER**

- Physically based lighting (PBR)
- Water simulation configurable via Beaufort scale
- Thousands of real lights
- In-house 3D engine, no dependencies on external engine, full control over development and source code