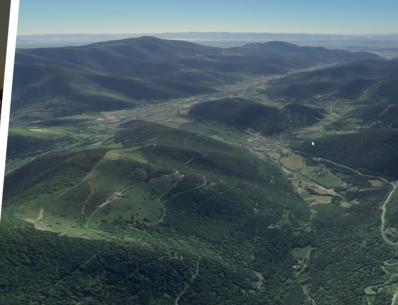

# **GLOBE (WHOLE EARTH)**

- WGS84 reference ellipsoid model
- Global database with global base layers
- High-resolution insets/sub-scenes with millimeter-scale resolution
- Textured vector data
- Global streaming system for 3D models, lights, etc.
- No terrain popping

# **HIGH-PERFORMANCE RENDERER**

- Physically based lighting (PBR)
- Water simulation configurable via Beaufort scale
- Thousands of real lights
- In-house 3D engine, no dependencies on external engine, full control over development and source code