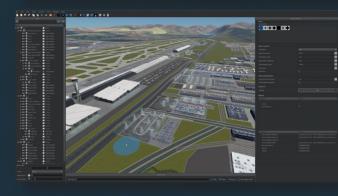

# **SCENE EDITOR TOOL**

- Immediate 3D feedback (WYSIWYG)
- · Wide range of raster and elevation data formats
- Wide range of 3D model formats
- Flexible and easy 3D models positioning options
- Terrain painting and sculpting tools
- · Background scenario creation tools